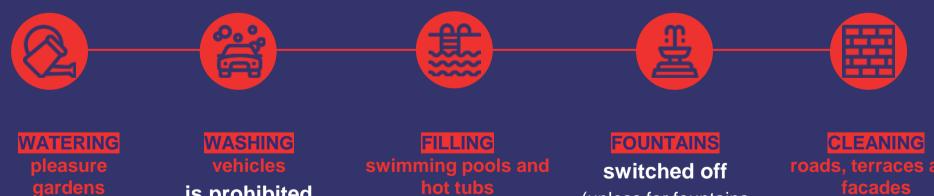

## DROUGHT **CRISIS WARNING**

TO AVOID AN OUTAGE IN THE DRINKING WATER SUPPLY, EVERYONE IS REQUIRED TO **TAKE ACTION** 

Here are the water restrictions featured in the local authorities drought order

is prohibited

WATERING /egetable

is prohibited (except for drip irrigation which is prohibited between 8 am and 8 pm) is prohibited

is prohibited (except for topping up due to health requirements with the agreement of the health authorities)

(unless for fountains with a water recycling system)

tacades

is prohibited (unless due to health requirements and carried out by a local authority)